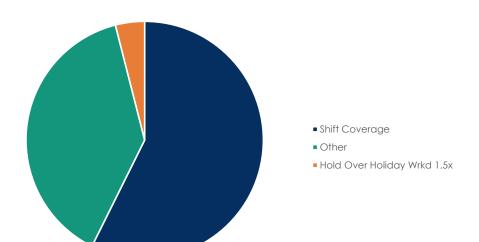

The committee reviewed the payroll overtime impacts. The Police Department had a total of 212 hours, which was an increase from last month's 94 hours. Shift coverage, including one holiday accounted for the majority of the overtime. For the Fire Department, there was a total of 144 hours of overtime, which was a decrease from the prior month's 277 hours. Shift coverage along with a mix of Kelly days and Hold Over accounted for the bulk of the overtime.