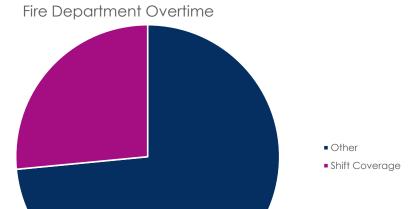

The committee reviewed the payroll overtime impacts. The Police Department had a total of 212 hours, which was an increase from last month's 94 hours. Shift coverage, including one holiday accounted for the majority of the overtime. For the Fire Department, there was a total of 144 hours of overtime, which was a decrease from the prior month's 277 hours. Shift coverage along with a mix of Kelly days and Hold Over accounted for the bulk of the overtime.