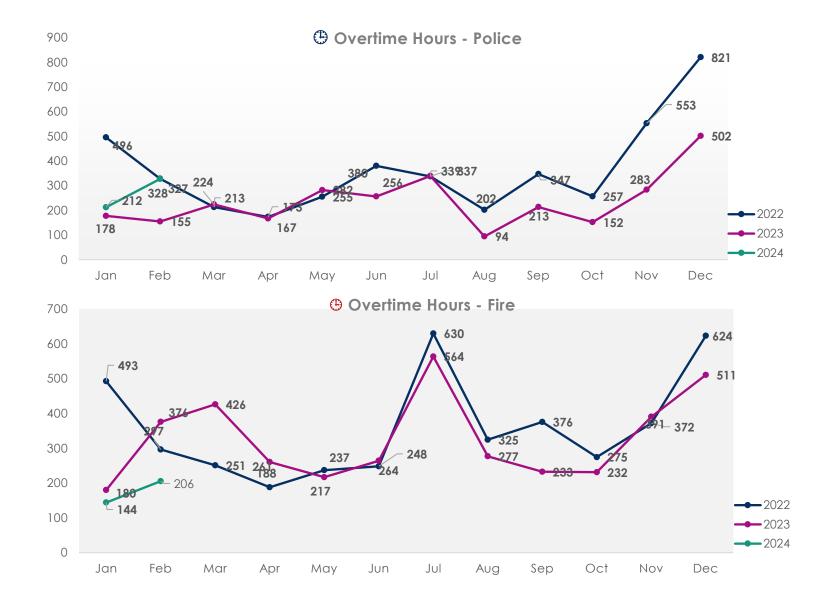

The committee reviewed the payroll overtime impacts. The Police Department had a total of 212 hours, which was an increase from last month's 94 hours. Shift coverage, including one holiday accounted for the majority of the overtime. For the Fire Department, there was a total of 144 hours of overtime, which was a decrease from the prior month's 277 hours. Shift coverage along with a mix of Kelly days and Hold Over accounted for the bulk of the overtime.